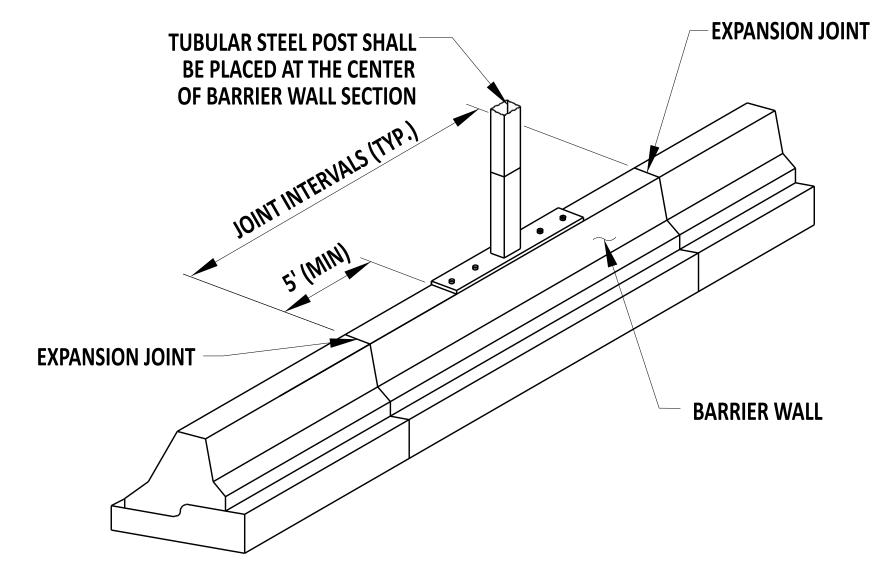

## **NOTES:**

- 1. MILE MARKER BARRIER MOUNT SHALL BE INSTALLED FOLLOWING DE MUTCD **GUIDANCE. SIGNS MAXIMUM WIDTH SHALL NOT EXCEED 18".**
- 2. THE MILE MARKER BARRIER MOUNT SHALL BE INSTALLED 5' (MIN.) OFF OF ALL **EXPANSION JOINTS.**
- 3. REFER TO OTHER APPROPRIATE SERIES STANDARD FOR ATTACHMENT DETAIL.
- 4. VERIFY ANY EXISTING CONDUIT BEFORE DRILLING HOLES. IF THE CONDUIT IS WITHIN 10" FROM THE TOP OF THE BARRIER, CONTACT THE ENGINEER FOR ALTERNATE DESIGN.