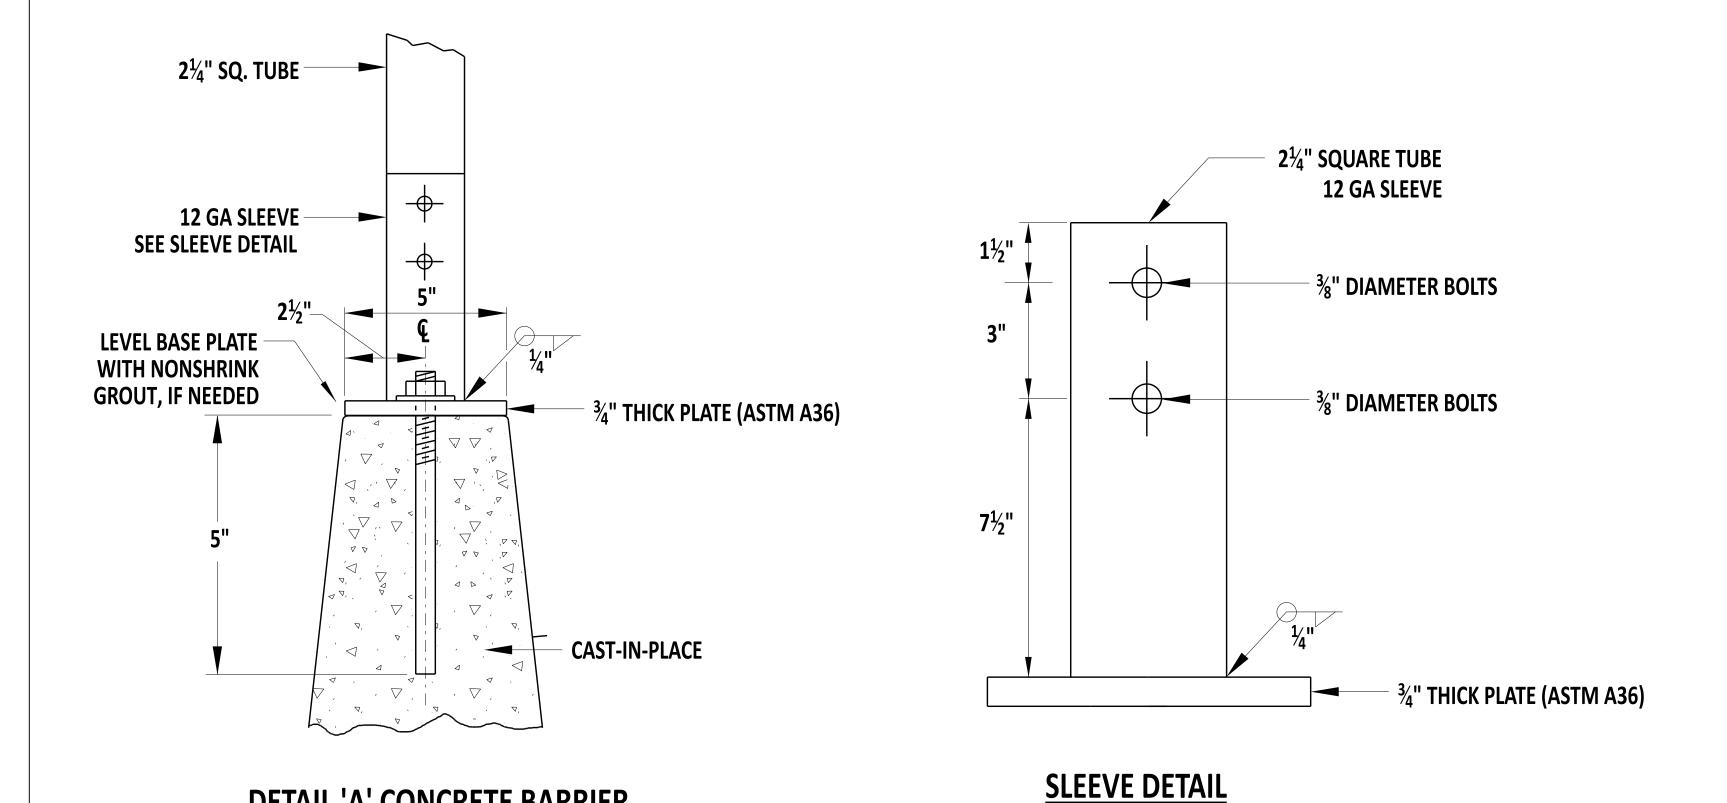

## **DETAIL 'A' - SIDE VIEW CONCRETE BARRIER**

ENGINEERING SUPPORT RECOMMENDED

**DETAIL 'A' CONCRETE BARRIER** 

12/22/2023

STANDARD NO.

T-19 (2024)

MILE MARKER BARRIER MOUNT

SHT.

OF