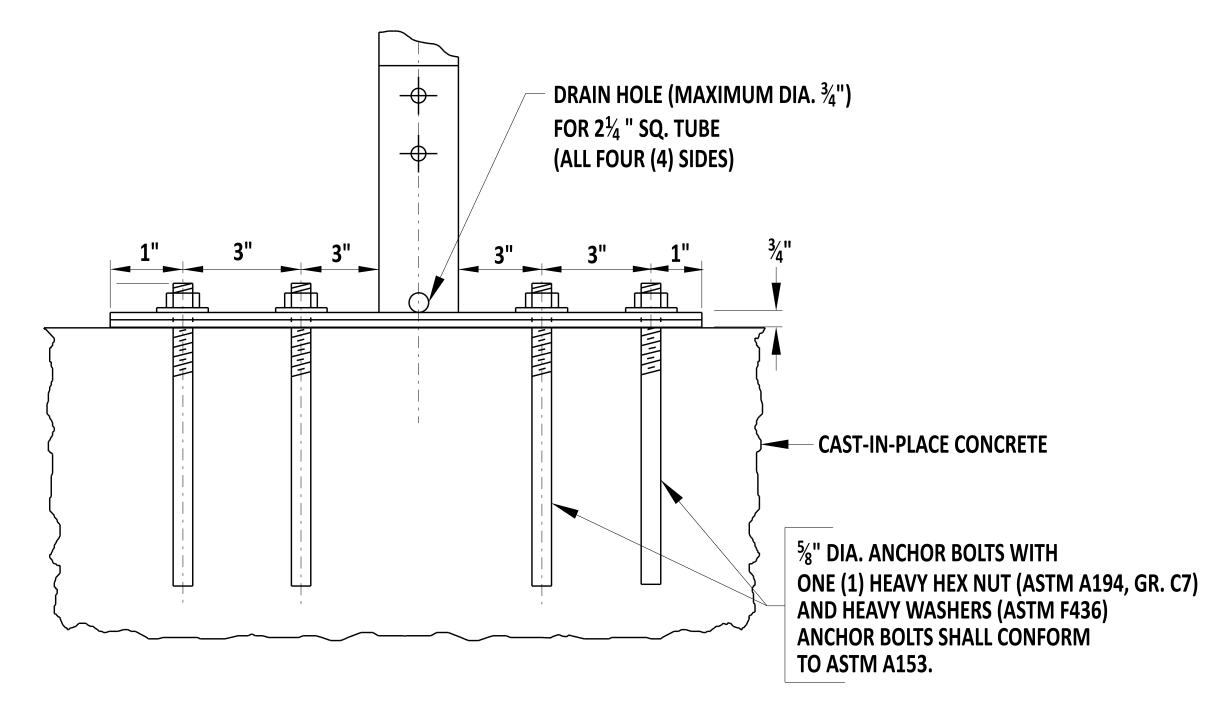

## **NOTES:**

- 1. MILE MARKER BARRIER MOUNT SHALL BE INSTALLED FOLLOWING DE MUTCD **GUIDANCE. SIGNS MAXIMUM WIDTH SHALL NOT EXCEED 18".**
- 2. THE MILE MARKER BARRIER MOUNT SHALL BE INSTALLED 5' (MIN.) OFF OF ALL **EXPANSION JOINTS.**
- 3. REFER TO OTHER APPROPRIATE SERIES STANDARD FOR ATTACHMENT DETAIL.
- 4. VERIFY ANY EXISTING CONDUIT BEFORE DRILLING HOLES. IF THE CONDUIT IS WITHIN 10" FROM THE TOP OF THE BARRIER, CONTACT THE ENGINEER FOR ALTERNATE DESIGN.