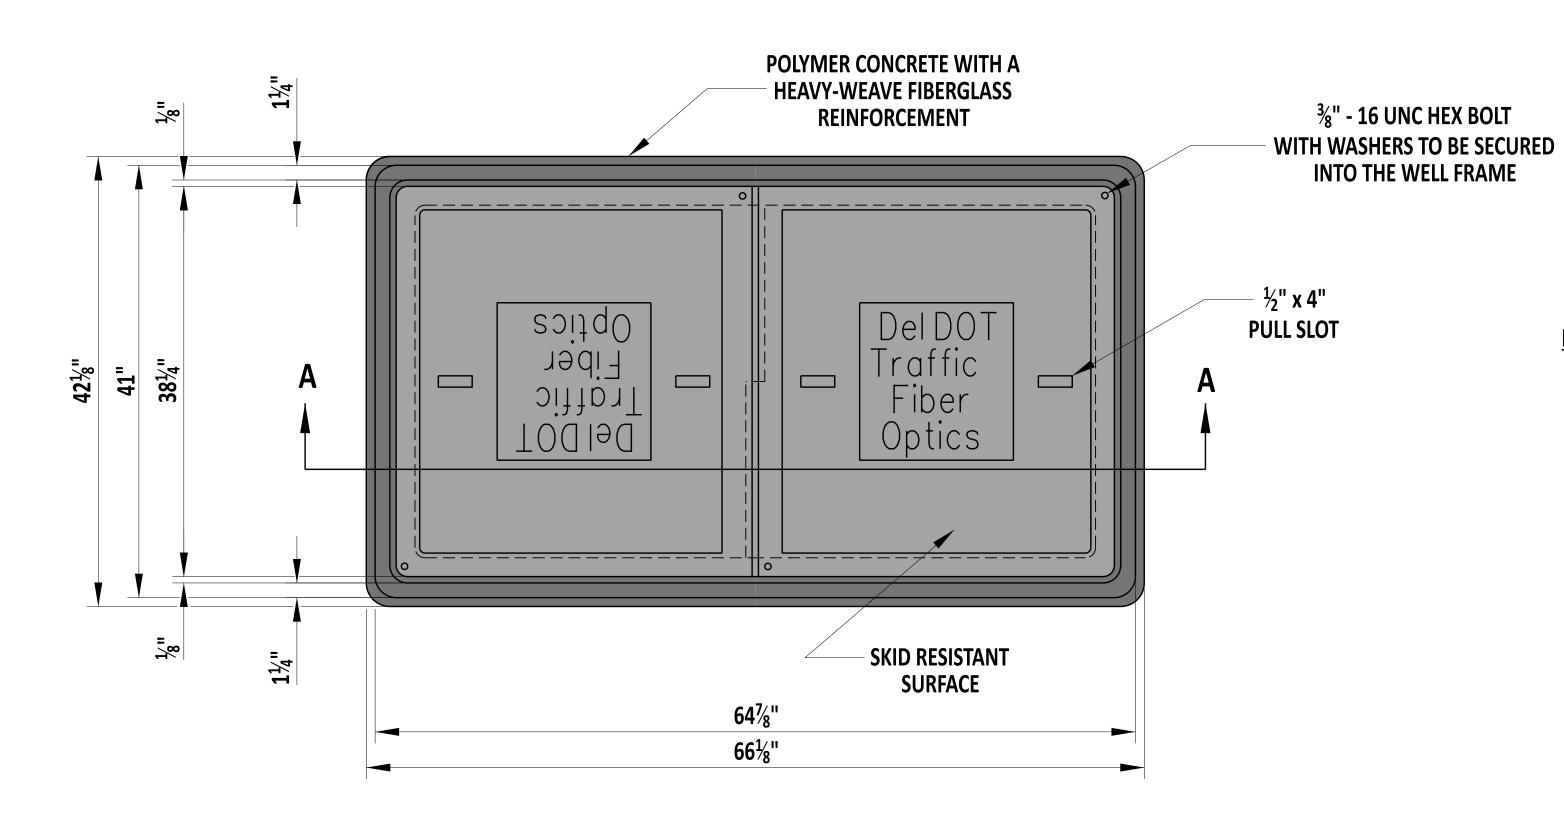

## **NOTES:**

- 1). TYPE 7 CONDUIT JUNCTION WELL SHALL BE PRECAST POLYMER CONCRETE.
- CONDUIT JUNCTION WELLS SHALL NOT BE PLACED WITHIN OR UNDER THE TRAVELWAY.
- 3). ALL CONDUIT JUNCTION WELLS CONSTRUCTED WITHIN PAVEMENT, SIDEWALKS, ETC. WILL BE CONSTRUCTED FLUSH WITH THE SURFACE OF THE SAME. INSTALLATION IN UNPAVED AREAS WILL BE CONSTRUCTED ABOVE GRADE AND GRADED TO DRAIN AWAY FROM THE CONDUIT JUNCTION WELL.
- 4). POLYMER CONCRETE COVERS SHALL BE THE HEAVY DUTY TYPE WITH A DESIGN LOAD **OF 15,000 LBS OVER A 10" SQUARE.**

## **PLAN VIEW**

DelDOT=

RECOMMENDED

**CONDUIT JUNCTION WELL, TYPE 7** STANDARD NO.

T-1 (2024)

SHT.

OF

**APPROVED** 