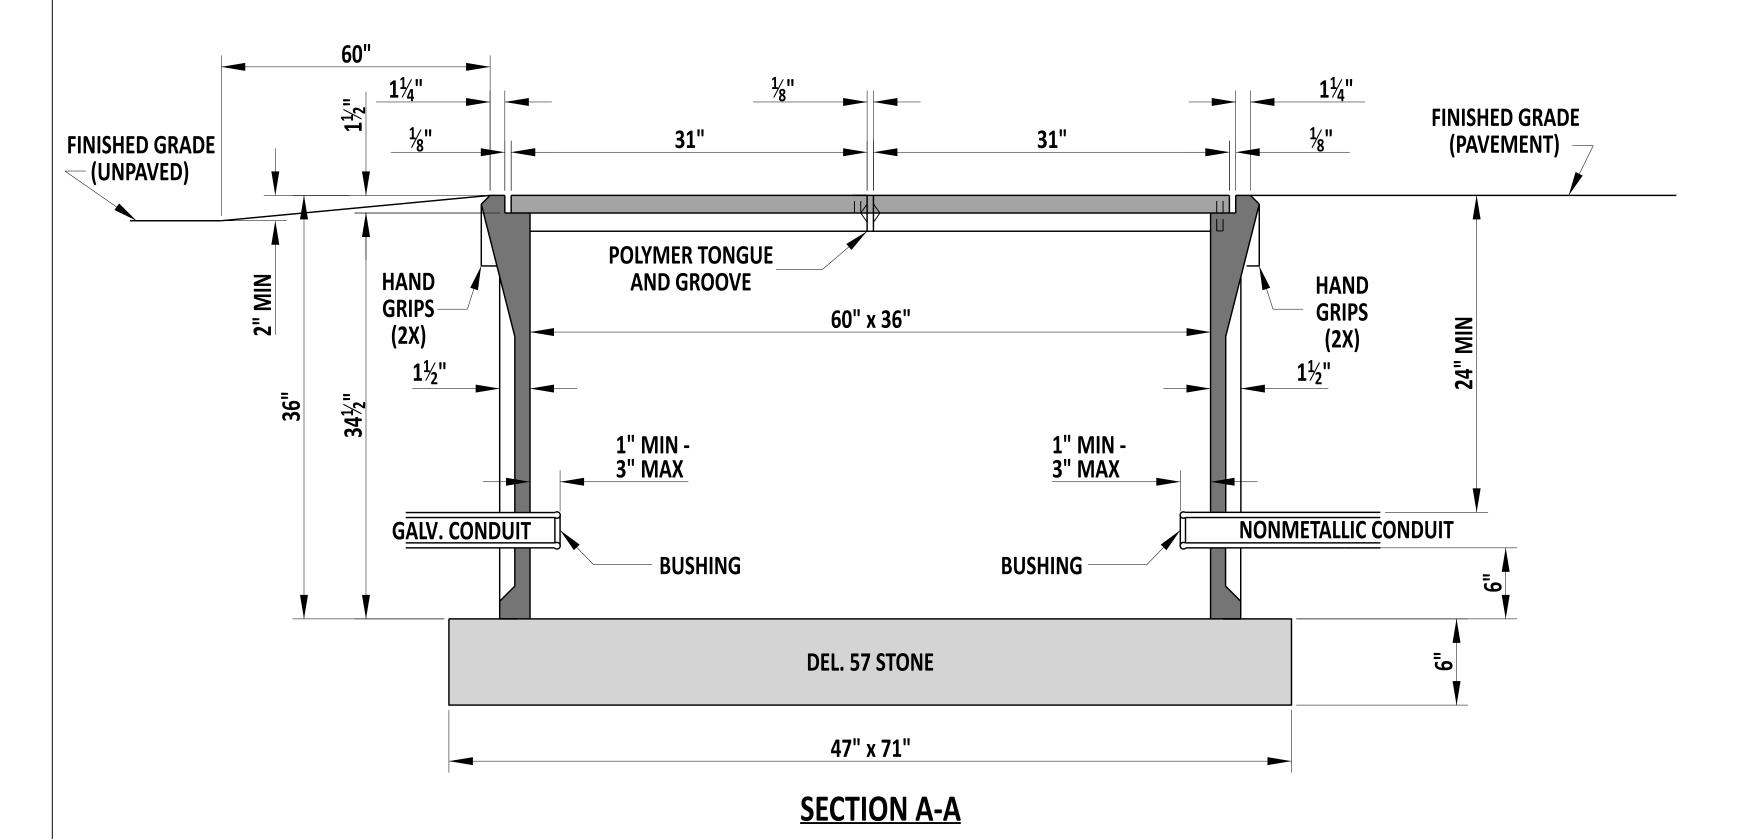

## **NOTES:**

- 1). TYPE 7 CONDUIT JUNCTION WELL SHALL BE PRECAST POLYMER CONCRETE.
- CONDUIT JUNCTION WELLS SHALL NOT BE PLACED WITHIN OR UNDER THE TRAVELWAY.
- 3). ALL CONDUIT JUNCTION WELLS CONSTRUCTED WITHIN PAVEMENT, SIDEWALKS, ETC. WILL BE CONSTRUCTED FLUSH WITH THE SURFACE OF THE SAME. INSTALLATION IN UNPAVED AREAS WILL BE CONSTRUCTED ABOVE GRADE AND GRADED TO DRAIN AWAY FROM THE CONDUIT JUNCTION WELL.
- 4). POLYMER CONCRETE COVERS SHALL BE THE HEAVY DUTY TYPE WITH A DESIGN LOAD **OF 15,000 LBS OVER A 10" SQUARE.**

## **PLAN VIEW**

DelDOT=

RECOMMENDED

**CONDUIT JUNCTION WELL, TYPE 7** STANDARD NO.

T-1 (2024)

SHT.

OF

**APPROVED** 