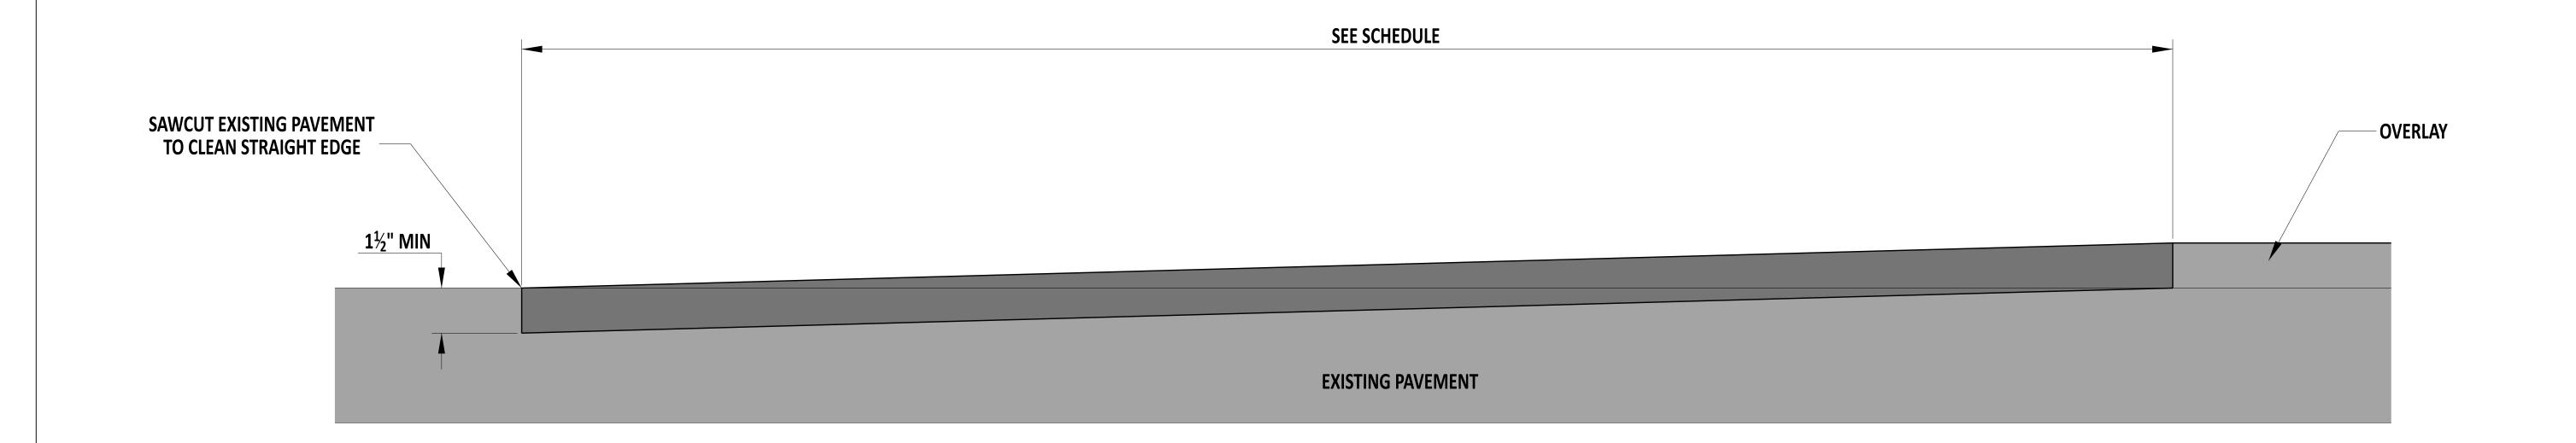

SCALE: NTS

| CONDITION                       | SLOPE<br>FEET:INCHES |  |  |  |  |
|---------------------------------|----------------------|--|--|--|--|
| GREATER THAN OR EQUAL TO 55 MPH | 40:1                 |  |  |  |  |
| LESS THAN<br>55MPH              | 30:1                 |  |  |  |  |
| STOP CONTROLLED                 | 15.1                 |  |  |  |  |

15:1

1). ADJUST THE PROFILE OF THE OVERLAY PAVING TO ASSURE A SMOOTH TRANSITION THROUGH THE BUTT JOINT.
2). SEAL JOINTS IN ACCORDANCE WITH SECTION 401.

| <b>V</b> DelDOT <u></u> |
|-------------------------|