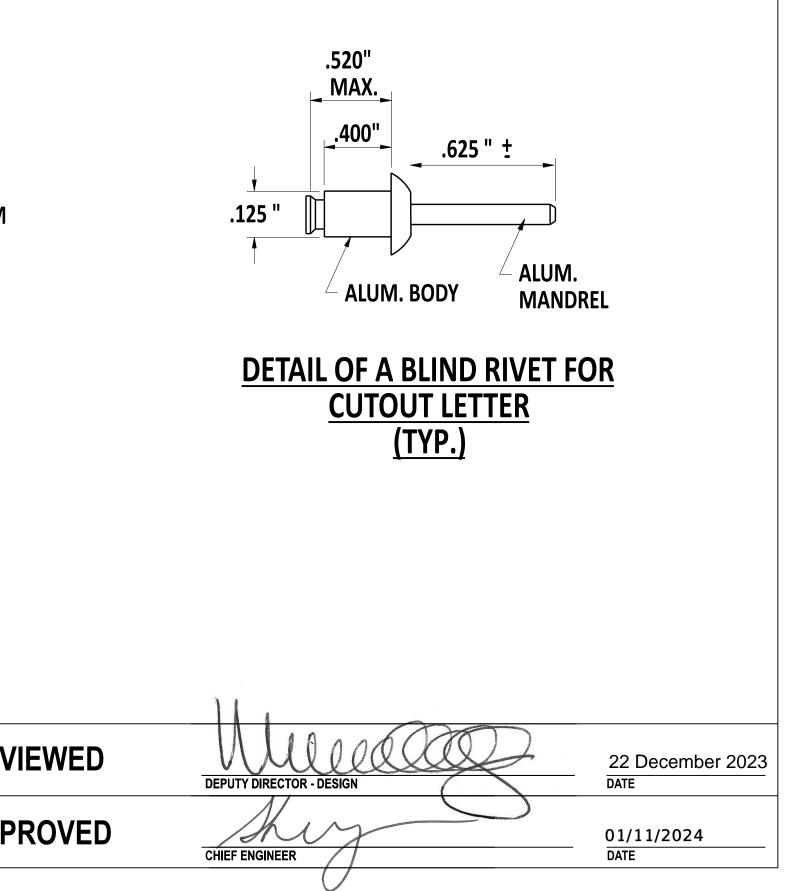

|                                                                                                                                                                                                                                                                                                                                                                                                                                                                                                                                                                                                                                                                                                                                                                                                                                                                                                                                                                                                                                                                                                                                                                                                                                                                                                                                                                                                                                                                                                                                                                                                                                                                                                                                                                                                                                                                                                                                                                                                                                                                                                                                                                                                                                                                                                                                                                                                                                                                                                                                                                                                                                                                                                                                                                                                                                                                                                                            | 1                                                                       | 2"                                                                                  |                                                                      |  |  |  |
|----------------------------------------------------------------------------------------------------------------------------------------------------------------------------------------------------------------------------------------------------------------------------------------------------------------------------------------------------------------------------------------------------------------------------------------------------------------------------------------------------------------------------------------------------------------------------------------------------------------------------------------------------------------------------------------------------------------------------------------------------------------------------------------------------------------------------------------------------------------------------------------------------------------------------------------------------------------------------------------------------------------------------------------------------------------------------------------------------------------------------------------------------------------------------------------------------------------------------------------------------------------------------------------------------------------------------------------------------------------------------------------------------------------------------------------------------------------------------------------------------------------------------------------------------------------------------------------------------------------------------------------------------------------------------------------------------------------------------------------------------------------------------------------------------------------------------------------------------------------------------------------------------------------------------------------------------------------------------------------------------------------------------------------------------------------------------------------------------------------------------------------------------------------------------------------------------------------------------------------------------------------------------------------------------------------------------------------------------------------------------------------------------------------------------------------------------------------------------------------------------------------------------------------------------------------------------------------------------------------------------------------------------------------------------------------------------------------------------------------------------------------------------------------------------------------------------------------------------------------------------------------------------------------------------|-------------------------------------------------------------------------|-------------------------------------------------------------------------------------|----------------------------------------------------------------------|--|--|--|
| EXPOSED SURFACE                                                                                                                                                                                                                                                                                                                                                                                                                                                                                                                                                                                                                                                                                                                                                                                                                                                                                                                                                                                                                                                                                                                                                                                                                                                                                                                                                                                                                                                                                                                                                                                                                                                                                                                                                                                                                                                                                                                                                                                                                                                                                                                                                                                                                                                                                                                                                                                                                                                                                                                                                                                                                                                                                                                                                                                                                                                                                                            |                                                                         |                                                                                     |                                                                      |  |  |  |
|                                                                                                                                                                                                                                                                                                                                                                                                                                                                                                                                                                                                                                                                                                                                                                                                                                                                                                                                                                                                                                                                                                                                                                                                                                                                                                                                                                                                                                                                                                                                                                                                                                                                                                                                                                                                                                                                                                                                                                                                                                                                                                                                                                                                                                                                                                                                                                                                                                                                                                                                                                                                                                                                                                                                                                                                                                                                                                                            | 0" MAX.<br>81")<br>A<br><u>ALUMINUM PANEL - N</u>                       | 250" R<br>(.220" R)<br>094" (.125")<br>WALL THICKNESS<br>EXCEPT AS NOTE<br>(FULL R) | D                                                                    |  |  |  |
| .094"<br>(.125")<br>(.125")<br>(.125")<br>(.125")<br>(.125")<br>(.125")<br>(.125")<br>(.125")<br>(.125")<br>(.125")<br>(.125")<br>(.125")<br>(.125")<br>(.125")<br>(.125")<br>(.125")<br>(.125")<br>(.125")<br>(.125")<br>(.125")<br>(.125")<br>(.125")<br>(.125")<br>(.125")<br>(.125")<br>(.125")<br>(.125")<br>(.125")<br>(.125")<br>(.125")<br>(.125")<br>(.125")<br>(.125")<br>(.125")<br>(.125")<br>(.125")<br>(.125")<br>(.125")<br>(.125")<br>(.125")<br>(.125")<br>(.125")<br>(.125")<br>(.125")<br>(.125")<br>(.125")<br>(.125")<br>(.125")<br>(.125")<br>(.125")<br>(.125")<br>(.125")<br>(.125")<br>(.125")<br>(.125")<br>(.125")<br>(.125")<br>(.125")<br>(.125")<br>(.125")<br>(.125")<br>(.125")<br>(.125")<br>(.125")<br>(.125")<br>(.125")<br>(.125")<br>(.125")<br>(.125")<br>(.125")<br>(.125")<br>(.125")<br>(.125")<br>(.125")<br>(.125")<br>(.125")<br>(.125")<br>(.125")<br>(.125")<br>(.125")<br>(.125")<br>(.125")<br>(.125")<br>(.125")<br>(.125")<br>(.125")<br>(.125")<br>(.125")<br>(.125")<br>(.125")<br>(.125")<br>(.125")<br>(.125")<br>(.125")<br>(.125")<br>(.125")<br>(.125")<br>(.125")<br>(.125")<br>(.125")<br>(.125")<br>(.125")<br>(.125")<br>(.125")<br>(.125")<br>(.125")<br>(.125")<br>(.125")<br>(.125")<br>(.125")<br>(.125")<br>(.125")<br>(.125")<br>(.125")<br>(.125")<br>(.125")<br>(.125")<br>(.125")<br>(.125")<br>(.125")<br>(.125")<br>(.125")<br>(.125")<br>(.125")<br>(.125")<br>(.125")<br>(.125")<br>(.125")<br>(.125")<br>(.125")<br>(.125")<br>(.125")<br>(.125")<br>(.125")<br>(.125")<br>(.125")<br>(.125")<br>(.125")<br>(.125")<br>(.125")<br>(.125")<br>(.125")<br>(.125")<br>(.125")<br>(.125")<br>(.125")<br>(.125")<br>(.125")<br>(.125")<br>(.125")<br>(.125")<br>(.125")<br>(.125")<br>(.125")<br>(.125")<br>(.125")<br>(.125")<br>(.125")<br>(.125")<br>(.125")<br>(.125")<br>(.125")<br>(.125")<br>(.125")<br>(.125")<br>(.125")<br>(.125")<br>(.125")<br>(.125")<br>(.125")<br>(.125")<br>(.125")<br>(.125")<br>(.125")<br>(.125")<br>(.125")<br>(.125")<br>(.125")<br>(.125")<br>(.125")<br>(.125")<br>(.125")<br>(.125")<br>(.125")<br>(.125")<br>(.125")<br>(.125")<br>(.125")<br>(.125")<br>(.125")<br>(.125")<br>(.125")<br>(.125")<br>(.125")<br>(.125")<br>(.125")<br>(.125")<br>(.125")<br>(.125")<br>(.125")<br>(.125")<br>(.125")<br>(.125")<br>(.125")<br>(.125")<br>(.125")<br>(.125")<br>(.125")<br>(.125")<br>(.125")<br>(.125")<br>(.125")<br>(.125")<br>(.125")<br>(.125")<br>(.125")<br>(.125")<br>(.125")<br>(.125")<br>(.125")<br>(.125")<br>(.125")<br>(.125")<br>(.125")<br>(.125")<br>(.125")<br>(.125")<br>(.125")<br>(.125")<br>(.125")<br>(.125")<br>(.125")<br>(.125")<br>(.125")<br>(.125")<br>(.125")<br>(.125")<br>(.125")<br>(.125")<br>(.125")<br>(.125")<br>(.125")<br>(.125")<br>(.125")<br>(.125")<br>(.125")<br>(.125")<br>(.125")<br>(.125")<br>(.125")<br>(.125")<br>(.125")<br>(.125")<br>(.125")<br>(.125") | .094"<br>.250" .469"<br>(.532")<br>.125"<br>(.188")<br>.094"<br>(.174") |                                                                                     |                                                                      |  |  |  |
| NOTES:<br>1. ALUMINUM PANELS SHALL HAVE NOTCH<br>CORNERS AS SHOWN. NO OTHER TYPE<br>CORNERS ARE ACCEPTABLE.<br>2. ALTERNATE DIMENSIONS INDICATED IN<br>PARENTHESES ARE ACCEPTABLE.<br>3. THE REFLECTIVE SHEETING APPLIED TO<br>EXTRUDED PANELS SHALL EXTEND APPR<br><sup>3</sup> / <sub>8</sub> " OVER EACH SIDE IN THE NARROW<br>DIRECTION AND SHALL BE ADHERED TO<br>PANEL.                                                                                                                                                                                                                                                                                                                                                                                                                                                                                                                                                                                                                                                                                                                                                                                                                                                                                                                                                                                                                                                                                                                                                                                                                                                                                                                                                                                                                                                                                                                                                                                                                                                                                                                                                                                                                                                                                                                                                                                                                                                                                                                                                                                                                                                                                                                                                                                                                                                                                                                                              | OX.                                                                     |                                                                                     | 4" FOR WHITE OR<br>2" FOR BLACK<br>(EDGE OF BORDER<br>TO EDGE STRIP) |  |  |  |
|                                                                                                                                                                                                                                                                                                                                                                                                                                                                                                                                                                                                                                                                                                                                                                                                                                                                                                                                                                                                                                                                                                                                                                                                                                                                                                                                                                                                                                                                                                                                                                                                                                                                                                                                                                                                                                                                                                                                                                                                                                                                                                                                                                                                                                                                                                                                                                                                                                                                                                                                                                                                                                                                                                                                                                                                                                                                                                                            | Andrew Shot                                                             | 12/22/2023<br>date                                                                  |                                                                      |  |  |  |
| <b>DelDOT</b> <u></u>                                                                                                                                                                                                                                                                                                                                                                                                                                                                                                                                                                                                                                                                                                                                                                                                                                                                                                                                                                                                                                                                                                                                                                                                                                                                                                                                                                                                                                                                                                                                                                                                                                                                                                                                                                                                                                                                                                                                                                                                                                                                                                                                                                                                                                                                                                                                                                                                                                                                                                                                                                                                                                                                                                                                                                                                                                                                                                      | ENGINEERING SUPPORT<br>RECOMMENDE                                       |                                                                                     | STANDARD                                                             |  |  |  |

## **BORDER DETAIL**

| EXTRUDED ALUMINUM DETAIL |             |      |   |    |   | REVI |
|--------------------------|-------------|------|---|----|---|------|
| TANDARD NO.              | T-26 (2024) | SHT. | 1 | OF | 2 | APPI |