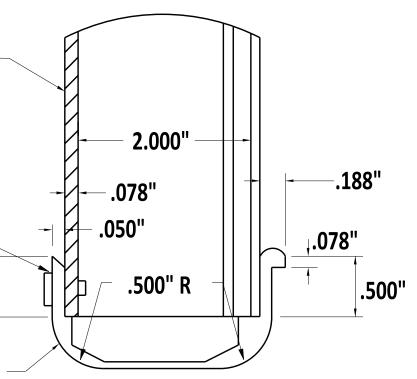

|                                                                                                                                                                                                                                                                                                                                                                                                                                                                                                                                                                                                                                                                                                                                                                                                                                                                                                                                                                                                                                                                                                                                                                                                                                                                                                                                                                                                                                                                                                                                                                                                                                                                                                                                                                                                                                                                                                                                                                                                                                                                                                                                                                                                                                                                                                                                                                                                                                                                                                                                                                                                                                                                                                                                                                                                                                                                                                                            | 1                                                                       | 2"                                                                                  |                                                                      |  |  |  |
|----------------------------------------------------------------------------------------------------------------------------------------------------------------------------------------------------------------------------------------------------------------------------------------------------------------------------------------------------------------------------------------------------------------------------------------------------------------------------------------------------------------------------------------------------------------------------------------------------------------------------------------------------------------------------------------------------------------------------------------------------------------------------------------------------------------------------------------------------------------------------------------------------------------------------------------------------------------------------------------------------------------------------------------------------------------------------------------------------------------------------------------------------------------------------------------------------------------------------------------------------------------------------------------------------------------------------------------------------------------------------------------------------------------------------------------------------------------------------------------------------------------------------------------------------------------------------------------------------------------------------------------------------------------------------------------------------------------------------------------------------------------------------------------------------------------------------------------------------------------------------------------------------------------------------------------------------------------------------------------------------------------------------------------------------------------------------------------------------------------------------------------------------------------------------------------------------------------------------------------------------------------------------------------------------------------------------------------------------------------------------------------------------------------------------------------------------------------------------------------------------------------------------------------------------------------------------------------------------------------------------------------------------------------------------------------------------------------------------------------------------------------------------------------------------------------------------------------------------------------------------------------------------------------------------|-------------------------------------------------------------------------|-------------------------------------------------------------------------------------|----------------------------------------------------------------------|--|--|--|
| EXPOSED SURFACE                                                                                                                                                                                                                                                                                                                                                                                                                                                                                                                                                                                                                                                                                                                                                                                                                                                                                                                                                                                                                                                                                                                                                                                                                                                                                                                                                                                                                                                                                                                                                                                                                                                                                                                                                                                                                                                                                                                                                                                                                                                                                                                                                                                                                                                                                                                                                                                                                                                                                                                                                                                                                                                                                                                                                                                                                                                                                                            |                                                                         |                                                                                     |                                                                      |  |  |  |
|                                                                                                                                                                                                                                                                                                                                                                                                                                                                                                                                                                                                                                                                                                                                                                                                                                                                                                                                                                                                                                                                                                                                                                                                                                                                                                                                                                                                                                                                                                                                                                                                                                                                                                                                                                                                                                                                                                                                                                                                                                                                                                                                                                                                                                                                                                                                                                                                                                                                                                                                                                                                                                                                                                                                                                                                                                                                                                                            | 0" MAX.<br>81")<br>A<br><u>ALUMINUM PANEL - N</u>                       | 250" R<br>(.220" R)<br>094" (.125")<br>WALL THICKNESS<br>EXCEPT AS NOTE<br>(FULL R) | D                                                                    |  |  |  |
| .094"<br>(.125")<br>(.125")<br>(.125")<br>(.125")<br>(.125")<br>(.125")<br>(.125")<br>(.125")<br>(.125")<br>(.125")<br>(.125")<br>(.125")<br>(.125")<br>(.125")<br>(.125")<br>(.125")<br>(.125")<br>(.125")<br>(.125")<br>(.125")<br>(.125")<br>(.125")<br>(.125")<br>(.125")<br>(.125")<br>(.125")<br>(.125")<br>(.125")<br>(.125")<br>(.125")<br>(.125")<br>(.125")<br>(.125")<br>(.125")<br>(.125")<br>(.125")<br>(.125")<br>(.125")<br>(.125")<br>(.125")<br>(.125")<br>(.125")<br>(.125")<br>(.125")<br>(.125")<br>(.125")<br>(.125")<br>(.125")<br>(.125")<br>(.125")<br>(.125")<br>(.125")<br>(.125")<br>(.125")<br>(.125")<br>(.125")<br>(.125")<br>(.125")<br>(.125")<br>(.125")<br>(.125")<br>(.125")<br>(.125")<br>(.125")<br>(.125")<br>(.125")<br>(.125")<br>(.125")<br>(.125")<br>(.125")<br>(.125")<br>(.125")<br>(.125")<br>(.125")<br>(.125")<br>(.125")<br>(.125")<br>(.125")<br>(.125")<br>(.125")<br>(.125")<br>(.125")<br>(.125")<br>(.125")<br>(.125")<br>(.125")<br>(.125")<br>(.125")<br>(.125")<br>(.125")<br>(.125")<br>(.125")<br>(.125")<br>(.125")<br>(.125")<br>(.125")<br>(.125")<br>(.125")<br>(.125")<br>(.125")<br>(.125")<br>(.125")<br>(.125")<br>(.125")<br>(.125")<br>(.125")<br>(.125")<br>(.125")<br>(.125")<br>(.125")<br>(.125")<br>(.125")<br>(.125")<br>(.125")<br>(.125")<br>(.125")<br>(.125")<br>(.125")<br>(.125")<br>(.125")<br>(.125")<br>(.125")<br>(.125")<br>(.125")<br>(.125")<br>(.125")<br>(.125")<br>(.125")<br>(.125")<br>(.125")<br>(.125")<br>(.125")<br>(.125")<br>(.125")<br>(.125")<br>(.125")<br>(.125")<br>(.125")<br>(.125")<br>(.125")<br>(.125")<br>(.125")<br>(.125")<br>(.125")<br>(.125")<br>(.125")<br>(.125")<br>(.125")<br>(.125")<br>(.125")<br>(.125")<br>(.125")<br>(.125")<br>(.125")<br>(.125")<br>(.125")<br>(.125")<br>(.125")<br>(.125")<br>(.125")<br>(.125")<br>(.125")<br>(.125")<br>(.125")<br>(.125")<br>(.125")<br>(.125")<br>(.125")<br>(.125")<br>(.125")<br>(.125")<br>(.125")<br>(.125")<br>(.125")<br>(.125")<br>(.125")<br>(.125")<br>(.125")<br>(.125")<br>(.125")<br>(.125")<br>(.125")<br>(.125")<br>(.125")<br>(.125")<br>(.125")<br>(.125")<br>(.125")<br>(.125")<br>(.125")<br>(.125")<br>(.125")<br>(.125")<br>(.125")<br>(.125")<br>(.125")<br>(.125")<br>(.125")<br>(.125")<br>(.125")<br>(.125")<br>(.125")<br>(.125")<br>(.125")<br>(.125")<br>(.125")<br>(.125")<br>(.125")<br>(.125")<br>(.125")<br>(.125")<br>(.125")<br>(.125")<br>(.125")<br>(.125")<br>(.125")<br>(.125")<br>(.125")<br>(.125")<br>(.125")<br>(.125")<br>(.125")<br>(.125")<br>(.125")<br>(.125")<br>(.125")<br>(.125")<br>(.125")<br>(.125")<br>(.125")<br>(.125")<br>(.125")<br>(.125")<br>(.125")<br>(.125")<br>(.125")<br>(.125")<br>(.125")<br>(.125")<br>(.125")<br>(.125")<br>(.125")<br>(.125")<br>(.125")<br>(.125")<br>(.125")<br>(.125")<br>(.125")<br>(.125")<br>(.125")<br>(.125")<br>(.125")<br>(.125")<br>(.125")<br>(.125") | .094"<br>.250" .469"<br>(.532")<br>.125"<br>(.188")<br>.094"<br>(.174") |                                                                                     |                                                                      |  |  |  |
| NOTES:<br>1. ALUMINUM PANELS SHALL HAVE NOTCH<br>CORNERS AS SHOWN. NO OTHER TYPE<br>CORNERS ARE ACCEPTABLE.<br>2. ALTERNATE DIMENSIONS INDICATED IN<br>PARENTHESES ARE ACCEPTABLE.<br>3. THE REFLECTIVE SHEETING APPLIED TO<br>EXTRUDED PANELS SHALL EXTEND APPR<br><sup>3</sup> / <sub>8</sub> " OVER EACH SIDE IN THE NARROW<br>DIRECTION AND SHALL BE ADHERED TO<br>PANEL.                                                                                                                                                                                                                                                                                                                                                                                                                                                                                                                                                                                                                                                                                                                                                                                                                                                                                                                                                                                                                                                                                                                                                                                                                                                                                                                                                                                                                                                                                                                                                                                                                                                                                                                                                                                                                                                                                                                                                                                                                                                                                                                                                                                                                                                                                                                                                                                                                                                                                                                                              | OX.                                                                     |                                                                                     | 4" FOR WHITE OR<br>2" FOR BLACK<br>(EDGE OF BORDER<br>TO EDGE STRIP) |  |  |  |
|                                                                                                                                                                                                                                                                                                                                                                                                                                                                                                                                                                                                                                                                                                                                                                                                                                                                                                                                                                                                                                                                                                                                                                                                                                                                                                                                                                                                                                                                                                                                                                                                                                                                                                                                                                                                                                                                                                                                                                                                                                                                                                                                                                                                                                                                                                                                                                                                                                                                                                                                                                                                                                                                                                                                                                                                                                                                                                                            | Andrew Shot                                                             | 12/22/2023<br>date                                                                  |                                                                      |  |  |  |
| <b>DelDOT</b> <u></u>                                                                                                                                                                                                                                                                                                                                                                                                                                                                                                                                                                                                                                                                                                                                                                                                                                                                                                                                                                                                                                                                                                                                                                                                                                                                                                                                                                                                                                                                                                                                                                                                                                                                                                                                                                                                                                                                                                                                                                                                                                                                                                                                                                                                                                                                                                                                                                                                                                                                                                                                                                                                                                                                                                                                                                                                                                                                                                      | ENGINEERING SUPPORT<br>RECOMMENDE                                       |                                                                                     | STANDARD                                                             |  |  |  |

## **BORDER DETAIL**

| EXTRUDED ALUMINUM DETAIL |             |      |   |    |   | REVI |
|--------------------------|-------------|------|---|----|---|------|
| TANDARD NO.              | T-26 (2024) | SHT. | 1 | OF | 2 | APPI |