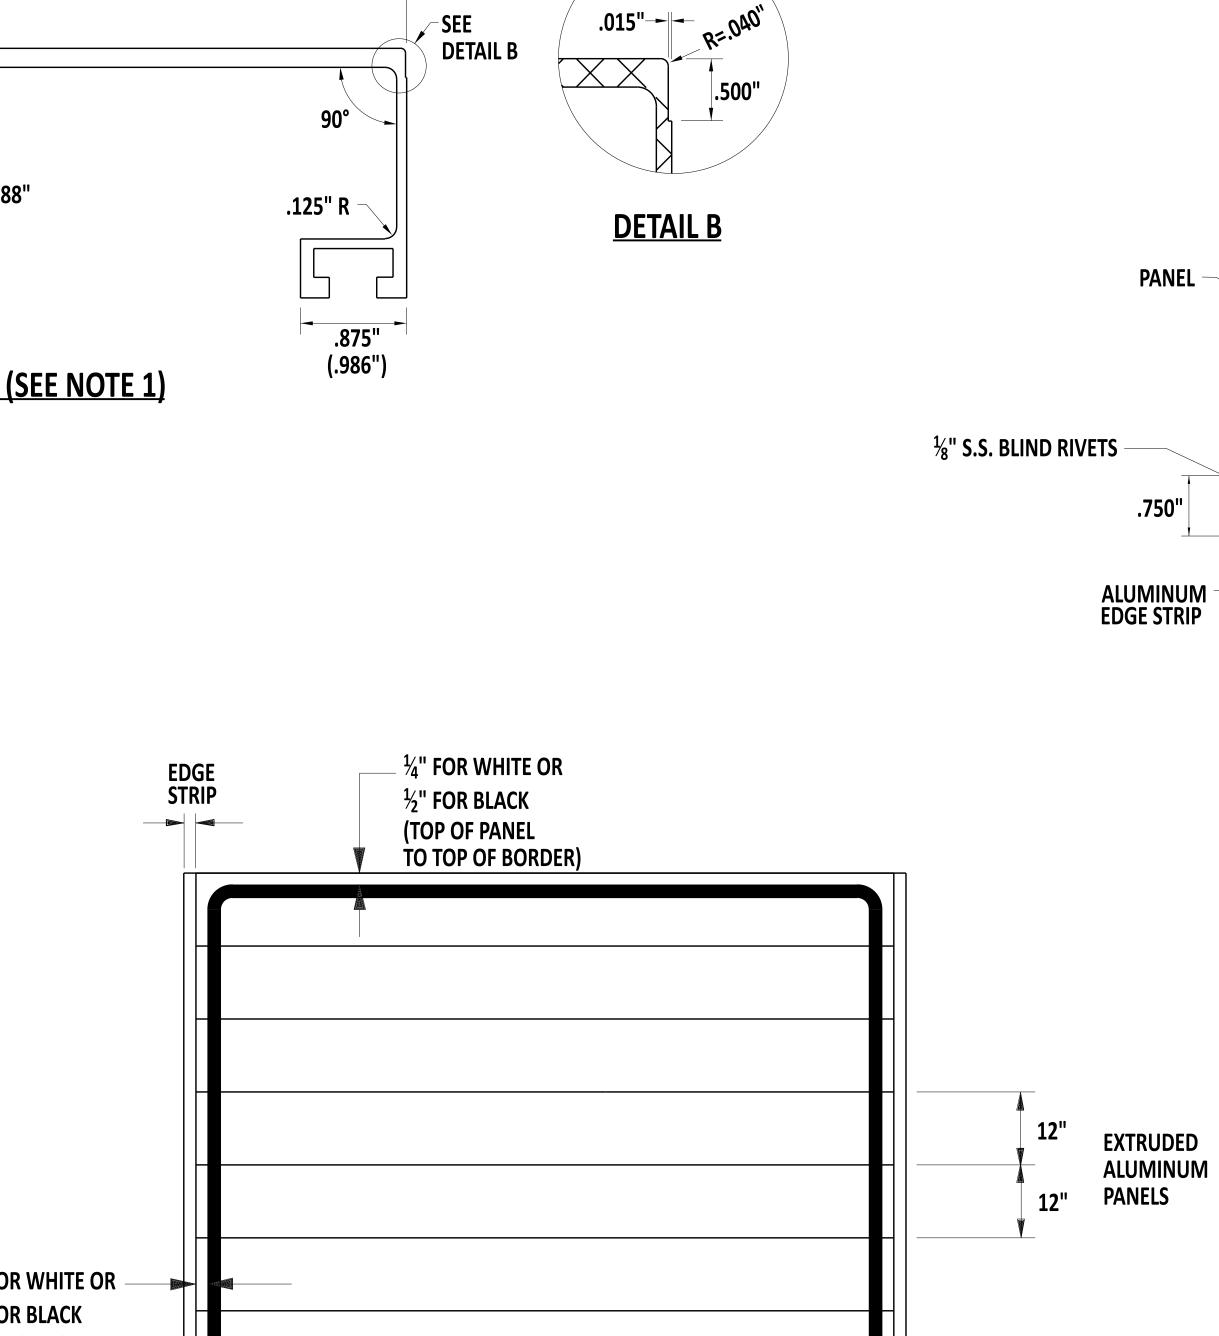

|                                                                                                                                                                                                                                                                                                                                                                                                                                                                                                                                                                                                                                                                                                                                                                                                                                                                                                                                                                                                                                                                                                                                                                                                                                                                                                                                                                                                                                                                                                                                                                                                                                                                                                                                                                                                                                                                                                                                                                                                                                                                                                                                                                                                                                                                                                                                                                                                                                                                                                                                                                                                                                                                                                                                                                                                                                                                                                                            | 1                                                                       | 2"                                                                                  |                                                                      |  |  |  |
|----------------------------------------------------------------------------------------------------------------------------------------------------------------------------------------------------------------------------------------------------------------------------------------------------------------------------------------------------------------------------------------------------------------------------------------------------------------------------------------------------------------------------------------------------------------------------------------------------------------------------------------------------------------------------------------------------------------------------------------------------------------------------------------------------------------------------------------------------------------------------------------------------------------------------------------------------------------------------------------------------------------------------------------------------------------------------------------------------------------------------------------------------------------------------------------------------------------------------------------------------------------------------------------------------------------------------------------------------------------------------------------------------------------------------------------------------------------------------------------------------------------------------------------------------------------------------------------------------------------------------------------------------------------------------------------------------------------------------------------------------------------------------------------------------------------------------------------------------------------------------------------------------------------------------------------------------------------------------------------------------------------------------------------------------------------------------------------------------------------------------------------------------------------------------------------------------------------------------------------------------------------------------------------------------------------------------------------------------------------------------------------------------------------------------------------------------------------------------------------------------------------------------------------------------------------------------------------------------------------------------------------------------------------------------------------------------------------------------------------------------------------------------------------------------------------------------------------------------------------------------------------------------------------------------|-------------------------------------------------------------------------|-------------------------------------------------------------------------------------|----------------------------------------------------------------------|--|--|--|
| EXPOSED SURFACE                                                                                                                                                                                                                                                                                                                                                                                                                                                                                                                                                                                                                                                                                                                                                                                                                                                                                                                                                                                                                                                                                                                                                                                                                                                                                                                                                                                                                                                                                                                                                                                                                                                                                                                                                                                                                                                                                                                                                                                                                                                                                                                                                                                                                                                                                                                                                                                                                                                                                                                                                                                                                                                                                                                                                                                                                                                                                                            |                                                                         |                                                                                     |                                                                      |  |  |  |
|                                                                                                                                                                                                                                                                                                                                                                                                                                                                                                                                                                                                                                                                                                                                                                                                                                                                                                                                                                                                                                                                                                                                                                                                                                                                                                                                                                                                                                                                                                                                                                                                                                                                                                                                                                                                                                                                                                                                                                                                                                                                                                                                                                                                                                                                                                                                                                                                                                                                                                                                                                                                                                                                                                                                                                                                                                                                                                                            | 0" MAX.<br>81")<br>A<br><u>ALUMINUM PANEL - N</u>                       | 250" R<br>(.220" R)<br>094" (.125")<br>WALL THICKNESS<br>EXCEPT AS NOTE<br>(FULL R) | D                                                                    |  |  |  |
| .094"<br>(.125")<br>(.125")<br>(.125")<br>(.125")<br>(.125")<br>(.125")<br>(.125")<br>(.125")<br>(.125")<br>(.125")<br>(.125")<br>(.125")<br>(.125")<br>(.125")<br>(.125")<br>(.125")<br>(.125")<br>(.125")<br>(.125")<br>(.125")<br>(.125")<br>(.125")<br>(.125")<br>(.125")<br>(.125")<br>(.125")<br>(.125")<br>(.125")<br>(.125")<br>(.125")<br>(.125")<br>(.125")<br>(.125")<br>(.125")<br>(.125")<br>(.125")<br>(.125")<br>(.125")<br>(.125")<br>(.125")<br>(.125")<br>(.125")<br>(.125")<br>(.125")<br>(.125")<br>(.125")<br>(.125")<br>(.125")<br>(.125")<br>(.125")<br>(.125")<br>(.125")<br>(.125")<br>(.125")<br>(.125")<br>(.125")<br>(.125")<br>(.125")<br>(.125")<br>(.125")<br>(.125")<br>(.125")<br>(.125")<br>(.125")<br>(.125")<br>(.125")<br>(.125")<br>(.125")<br>(.125")<br>(.125")<br>(.125")<br>(.125")<br>(.125")<br>(.125")<br>(.125")<br>(.125")<br>(.125")<br>(.125")<br>(.125")<br>(.125")<br>(.125")<br>(.125")<br>(.125")<br>(.125")<br>(.125")<br>(.125")<br>(.125")<br>(.125")<br>(.125")<br>(.125")<br>(.125")<br>(.125")<br>(.125")<br>(.125")<br>(.125")<br>(.125")<br>(.125")<br>(.125")<br>(.125")<br>(.125")<br>(.125")<br>(.125")<br>(.125")<br>(.125")<br>(.125")<br>(.125")<br>(.125")<br>(.125")<br>(.125")<br>(.125")<br>(.125")<br>(.125")<br>(.125")<br>(.125")<br>(.125")<br>(.125")<br>(.125")<br>(.125")<br>(.125")<br>(.125")<br>(.125")<br>(.125")<br>(.125")<br>(.125")<br>(.125")<br>(.125")<br>(.125")<br>(.125")<br>(.125")<br>(.125")<br>(.125")<br>(.125")<br>(.125")<br>(.125")<br>(.125")<br>(.125")<br>(.125")<br>(.125")<br>(.125")<br>(.125")<br>(.125")<br>(.125")<br>(.125")<br>(.125")<br>(.125")<br>(.125")<br>(.125")<br>(.125")<br>(.125")<br>(.125")<br>(.125")<br>(.125")<br>(.125")<br>(.125")<br>(.125")<br>(.125")<br>(.125")<br>(.125")<br>(.125")<br>(.125")<br>(.125")<br>(.125")<br>(.125")<br>(.125")<br>(.125")<br>(.125")<br>(.125")<br>(.125")<br>(.125")<br>(.125")<br>(.125")<br>(.125")<br>(.125")<br>(.125")<br>(.125")<br>(.125")<br>(.125")<br>(.125")<br>(.125")<br>(.125")<br>(.125")<br>(.125")<br>(.125")<br>(.125")<br>(.125")<br>(.125")<br>(.125")<br>(.125")<br>(.125")<br>(.125")<br>(.125")<br>(.125")<br>(.125")<br>(.125")<br>(.125")<br>(.125")<br>(.125")<br>(.125")<br>(.125")<br>(.125")<br>(.125")<br>(.125")<br>(.125")<br>(.125")<br>(.125")<br>(.125")<br>(.125")<br>(.125")<br>(.125")<br>(.125")<br>(.125")<br>(.125")<br>(.125")<br>(.125")<br>(.125")<br>(.125")<br>(.125")<br>(.125")<br>(.125")<br>(.125")<br>(.125")<br>(.125")<br>(.125")<br>(.125")<br>(.125")<br>(.125")<br>(.125")<br>(.125")<br>(.125")<br>(.125")<br>(.125")<br>(.125")<br>(.125")<br>(.125")<br>(.125")<br>(.125")<br>(.125")<br>(.125")<br>(.125")<br>(.125")<br>(.125")<br>(.125")<br>(.125")<br>(.125")<br>(.125")<br>(.125")<br>(.125")<br>(.125")<br>(.125")<br>(.125")<br>(.125")<br>(.125")<br>(.125")<br>(.125")<br>(.125") | .094"<br>.250" .469"<br>(.532")<br>.125"<br>(.188")<br>.094"<br>(.174") |                                                                                     |                                                                      |  |  |  |
| NOTES:<br>1. ALUMINUM PANELS SHALL HAVE NOTCH<br>CORNERS AS SHOWN. NO OTHER TYPE<br>CORNERS ARE ACCEPTABLE.<br>2. ALTERNATE DIMENSIONS INDICATED IN<br>PARENTHESES ARE ACCEPTABLE.<br>3. THE REFLECTIVE SHEETING APPLIED TO<br>EXTRUDED PANELS SHALL EXTEND APPR<br><sup>3</sup> / <sub>8</sub> " OVER EACH SIDE IN THE NARROW<br>DIRECTION AND SHALL BE ADHERED TO<br>PANEL.                                                                                                                                                                                                                                                                                                                                                                                                                                                                                                                                                                                                                                                                                                                                                                                                                                                                                                                                                                                                                                                                                                                                                                                                                                                                                                                                                                                                                                                                                                                                                                                                                                                                                                                                                                                                                                                                                                                                                                                                                                                                                                                                                                                                                                                                                                                                                                                                                                                                                                                                              | OX.                                                                     |                                                                                     | 4" FOR WHITE OR<br>2" FOR BLACK<br>(EDGE OF BORDER<br>TO EDGE STRIP) |  |  |  |
|                                                                                                                                                                                                                                                                                                                                                                                                                                                                                                                                                                                                                                                                                                                                                                                                                                                                                                                                                                                                                                                                                                                                                                                                                                                                                                                                                                                                                                                                                                                                                                                                                                                                                                                                                                                                                                                                                                                                                                                                                                                                                                                                                                                                                                                                                                                                                                                                                                                                                                                                                                                                                                                                                                                                                                                                                                                                                                                            | Andrew Shot                                                             | 12/22/2023<br>date                                                                  |                                                                      |  |  |  |
| <b>DelDOT</b> <u></u>                                                                                                                                                                                                                                                                                                                                                                                                                                                                                                                                                                                                                                                                                                                                                                                                                                                                                                                                                                                                                                                                                                                                                                                                                                                                                                                                                                                                                                                                                                                                                                                                                                                                                                                                                                                                                                                                                                                                                                                                                                                                                                                                                                                                                                                                                                                                                                                                                                                                                                                                                                                                                                                                                                                                                                                                                                                                                                      | ENGINEERING SUPPORT<br>RECOMMENDE                                       |                                                                                     | STANDARD                                                             |  |  |  |

## **BORDER DETAIL**

| EXTRUDED ALUMINUM DETAIL |             |      |   |    |   | REVI |
|--------------------------|-------------|------|---|----|---|------|
| TANDARD NO.              | T-26 (2024) | SHT. | 1 | OF | 2 | APPI |