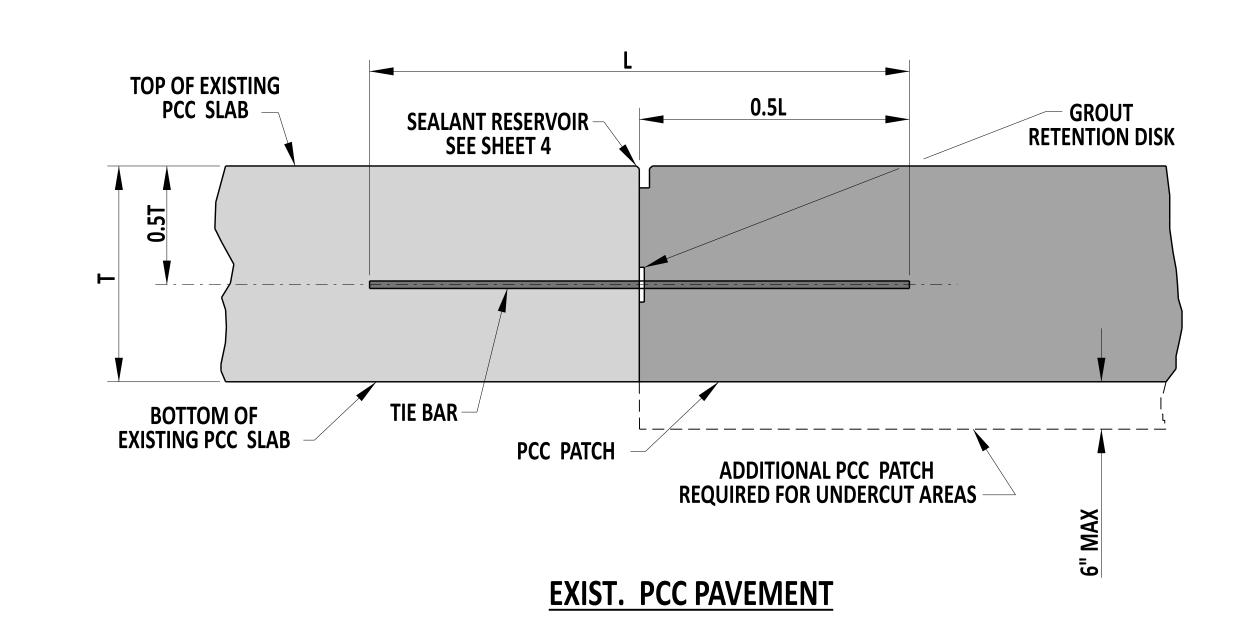

**NOTES:** 

1). USE KEYWAY WHEN HOOK BOLT, TIE BAR, OR W BOLT IS NOT USED.

2). PROVIDE TIE BARS FOR TYPE B PATCHES PLACED ADJACENT TO CONCRETE. DO NOT INSTALL TIE BARS ON TYPE A PATCHES.

| DelDOT= | İ |
|---------|---|
|---------|---|