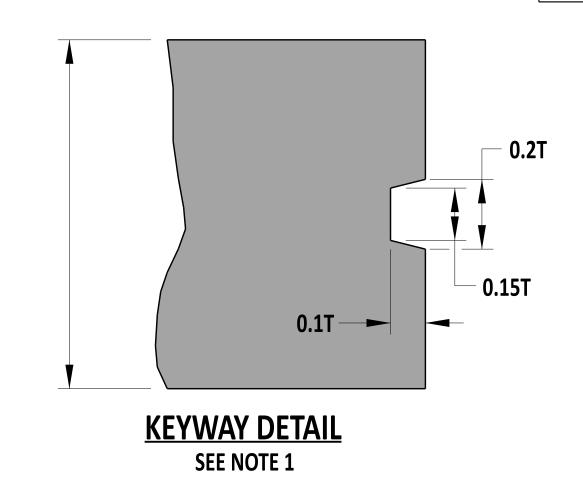

**NOTES:** 

1). USE KEYWAY WHEN HOOK BOLT, TIE BAR, OR W BOLT IS NOT USED.

2). PROVIDE TIE BARS FOR TYPE B PATCHES PLACED ADJACENT TO CONCRETE. DO NOT INSTALL TIE BARS ON TYPE A PATCHES.

| DelDOT= | İ |
|---------|---|
|---------|---|