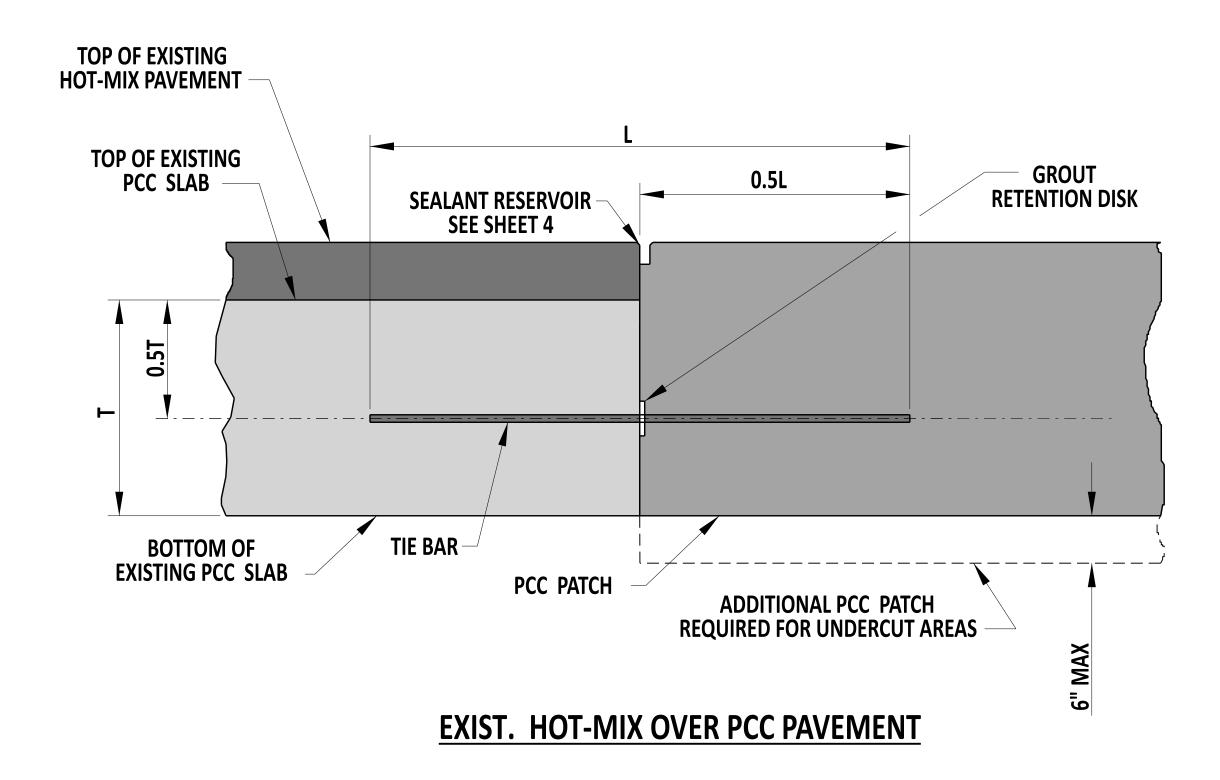

**NOTES:** 

1). USE KEYWAY WHEN HOOK BOLT, TIE BAR, OR W BOLT IS NOT USED.

2). PROVIDE TIE BARS FOR TYPE B PATCHES PLACED ADJACENT TO CONCRETE. DO NOT INSTALL TIE BARS ON TYPE A PATCHES.

| DelDOT= | İ |
|---------|---|
|---------|---|