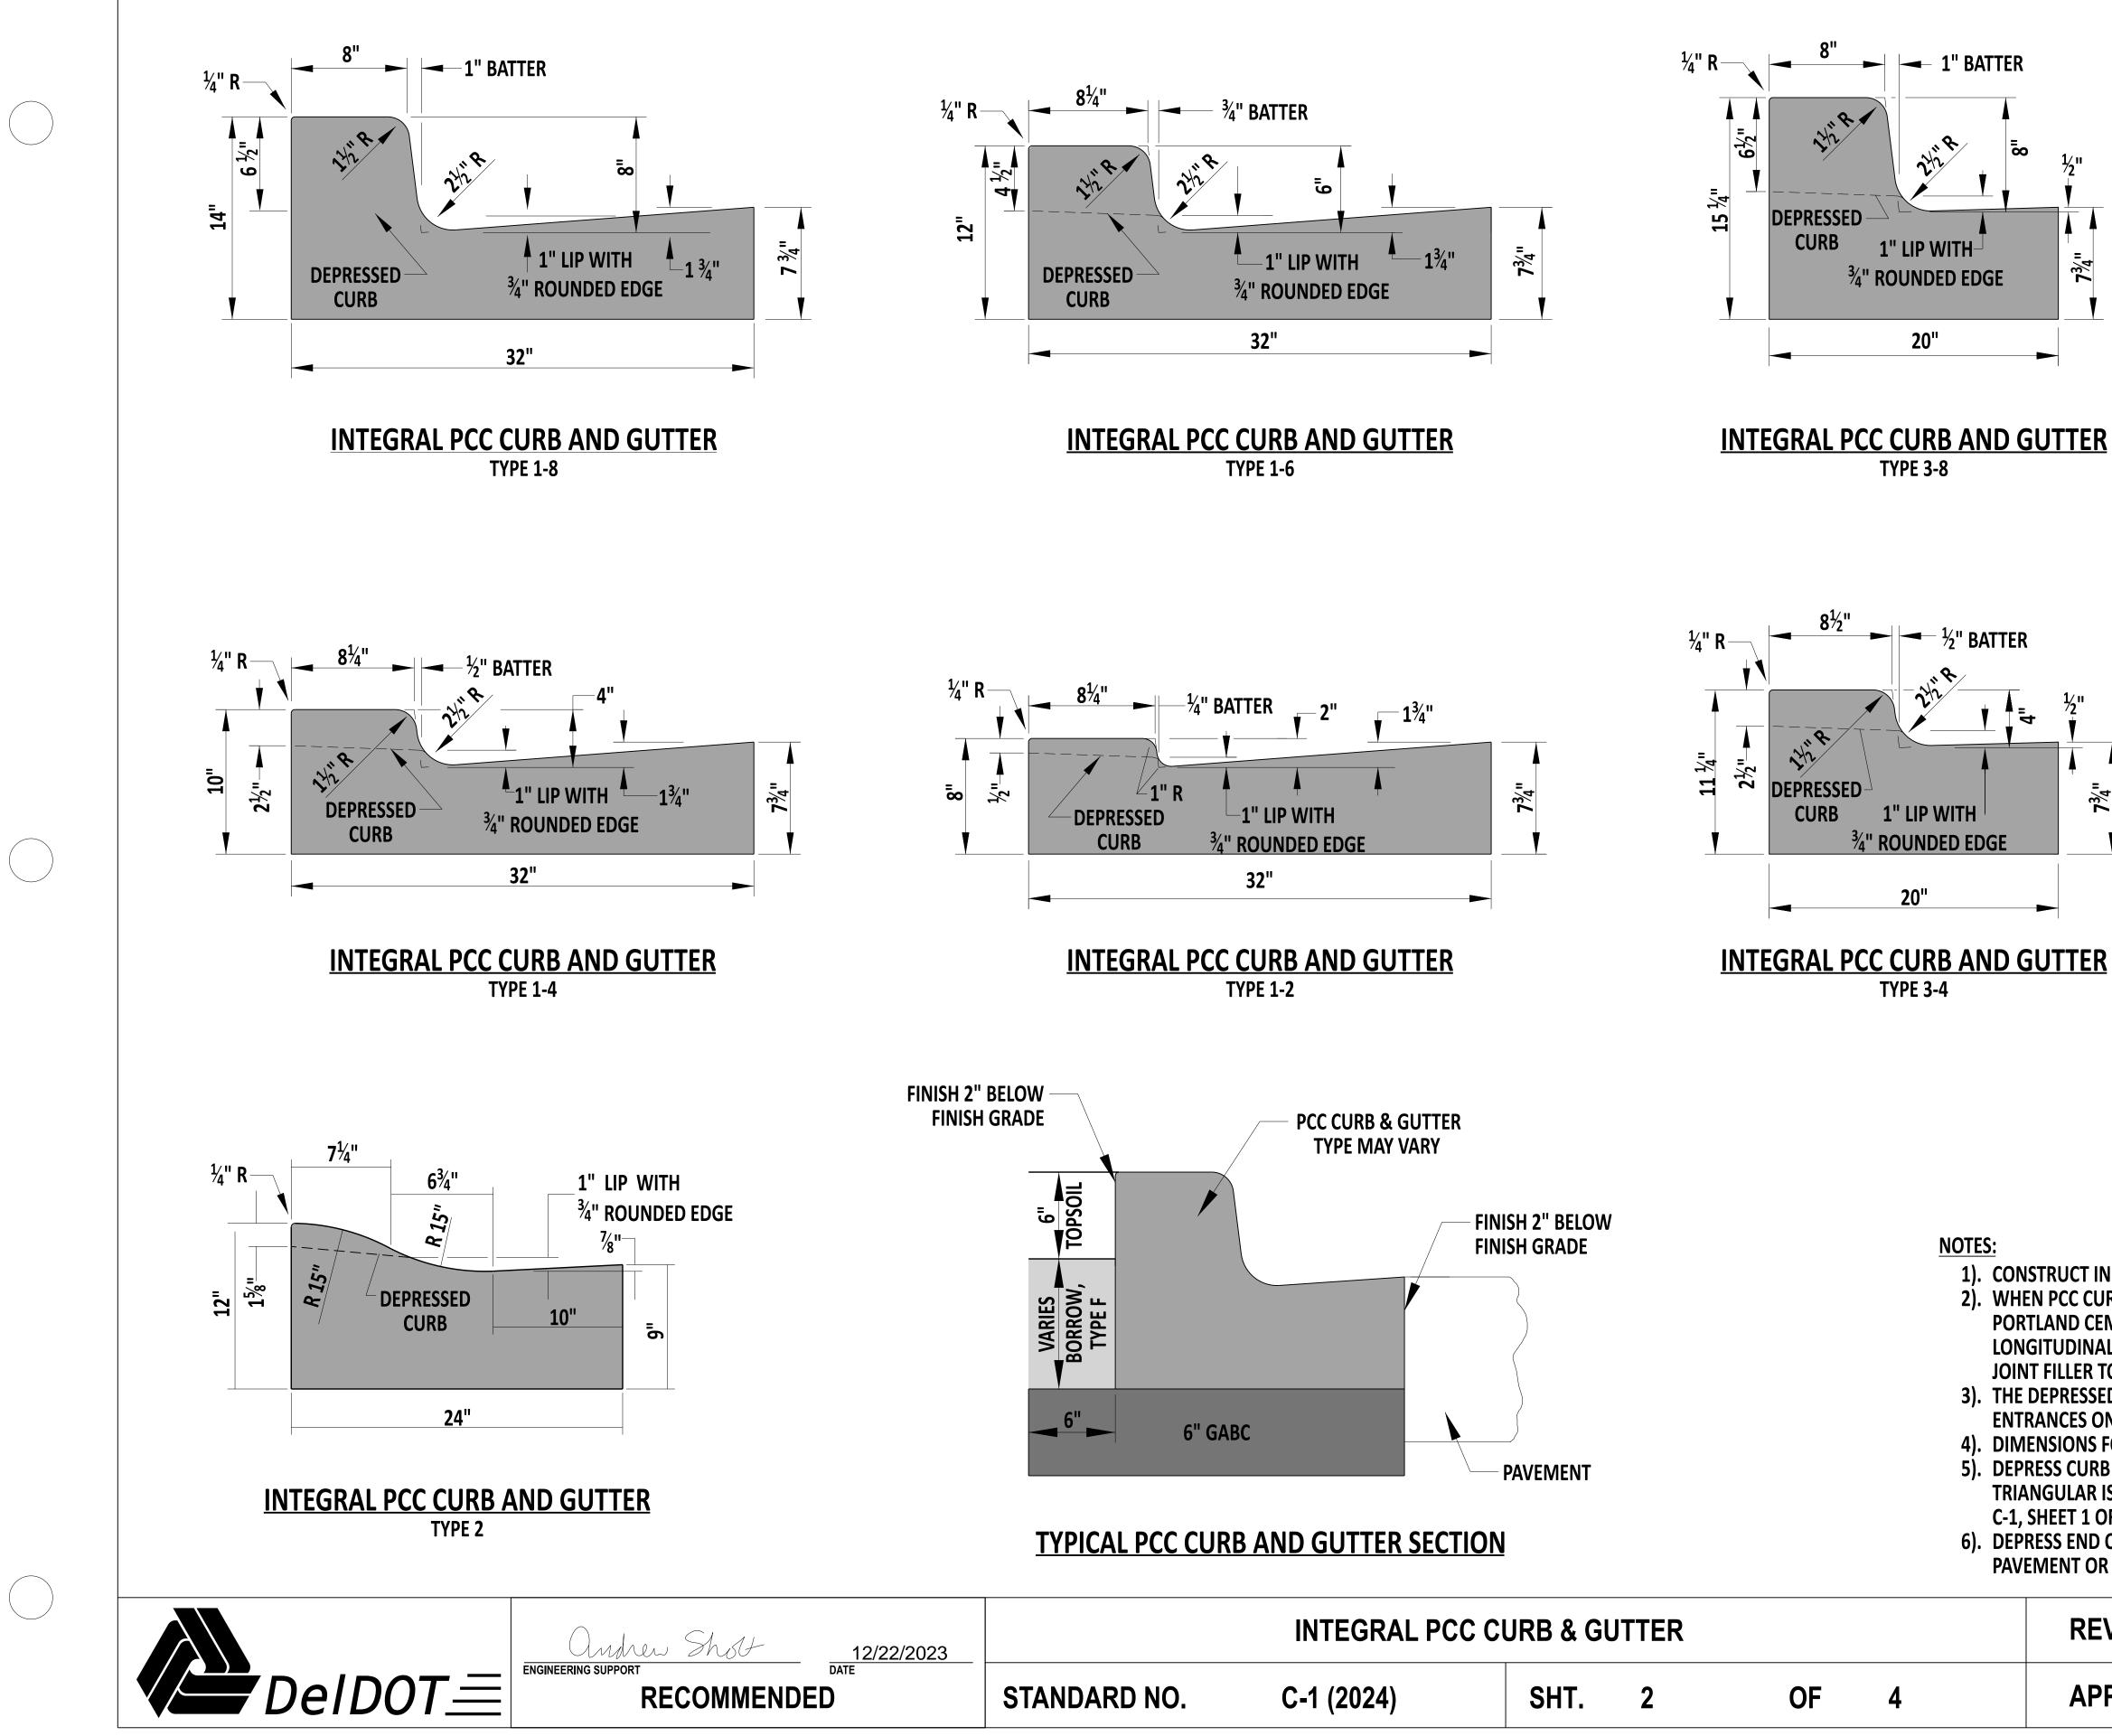

## **INTEGRAL PCC CURB AND GUTTER**

|             | INTEGRAL PCC CURB & GUTTER |      |   |    |   |      |  |
|-------------|----------------------------|------|---|----|---|------|--|
| TANDARD NO. | C-1 (2024)                 | SHT. | 2 | OF | 4 | APPI |  |