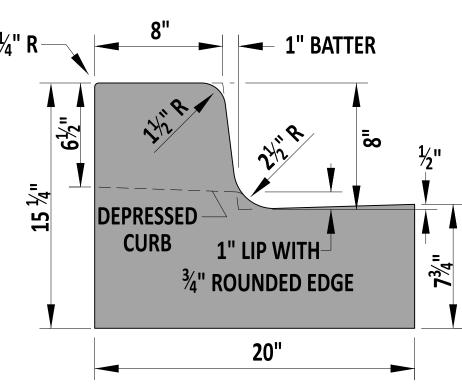

## **INTEGRAL PCC CURB AND GUTTER**

|             | INTEGRAL PCC CURB & GUTTER |      |   |    |   |      |  |
|-------------|----------------------------|------|---|----|---|------|--|
| TANDARD NO. | C-1 (2024)                 | SHT. | 2 | OF | 4 | APPI |  |