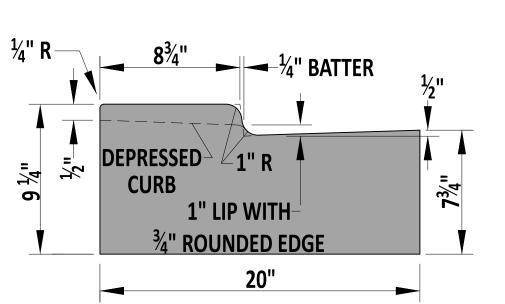

## **INTEGRAL PCC CURB AND GUTTER**

|             | INTEGRAL PCC CURB & GUTTER |      |   |    |   |      |  |
|-------------|----------------------------|------|---|----|---|------|--|
| TANDARD NO. | C-1 (2024)                 | SHT. | 2 | OF | 4 | APPI |  |